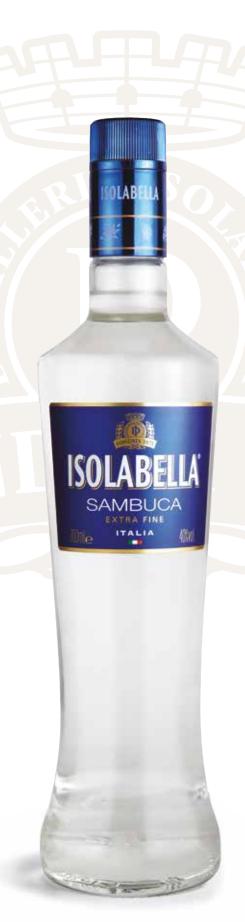

Type: liqueur

Alcohol content: 40%

Colour: crystal clear

Aroma: rich and harmonious with distinct notes of star

anise and elder blossom

Flavour: sweet, full, pleasantly spicy

## DELIGHTFULLY UNUSUAL, SURPRISINGLY RICH IN TONE

Offering sweet spicy notes, an impact that is instantly fresh and potent, this is a Sambuca with a distinctive character that always sparks attention, makes a lasting impression. the liqueur's smooth taste, full body and strong fragrance come from a unique selection of herbs ensuring those who drink it an exquisitely intense experience. Isolabella Sambuca is an expression of Italian style, in the realm of pure modern flavour.

## SAMBUCA

EXTRA FINE

700Mle

ITALIA

40%vol.