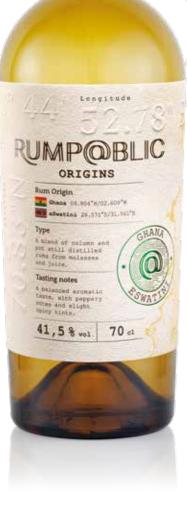

### RUMP@BLIC ORIGINS

Rum Origin

Ghana 05.904"N/02.608"W

Туре

L.L.

A blend of column and pot still distilled runs from molasses and juice,

Tasting notes

A balanced scomatic taste, with peppery notes and alight spicy hists.