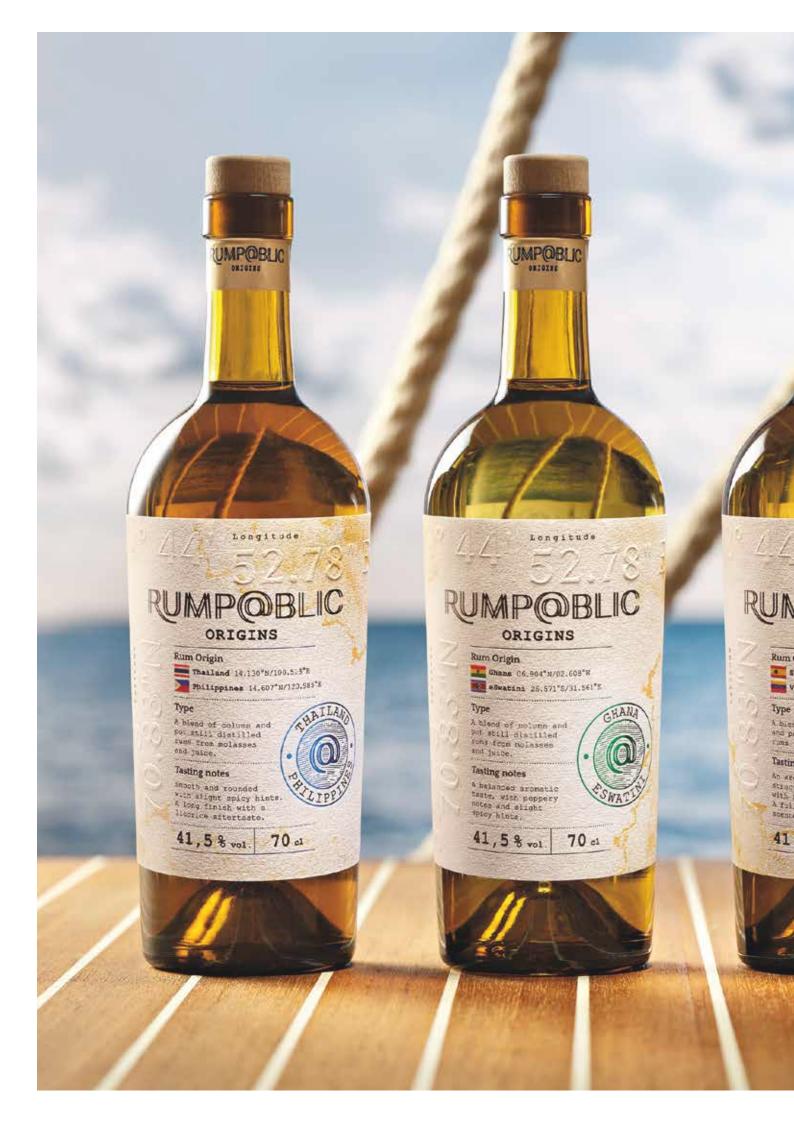

#### RUMP@BLIC ORIGINS GHANA - ESWATINI

The heart of Africa: balanced aromas mixed with pungent and slightly spicy notes that let the mind blow into typical african flavors.

### **Rum Origin**

**Ghana** 06.904°N/02.608°W **eSwatini** 26.571°S/31.561°E

HANZ

Longitude

UMP@BLIC

### RUMP@BLIC ORIGINS

Rum Origin

Ghana 05.904"N/02.608"W

Туре

L.L.

A blend of column and pot still distilled runs from molasses and juice,

Tasting notes

A balanced scomatic taste, with peppery notes and alight spicy hists.