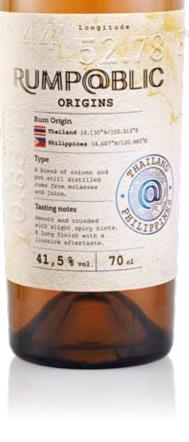

### **Rum Origin**

Thailand 14.130°N/100.513°E Philippines 14.607°N/120.985°E

Longitude

UMP@BLIC

Rum Origin Thailand 14.130°N/100.513°8 Philippines 14.607°N/120.985°6

Type A blend of column and pot still distilled cuss from molasses and juice.

Tasting notes

41,5 % vol.

Senoth and rounded with slight spicy hints. A long finish with a licorice aftertaste.

70 01