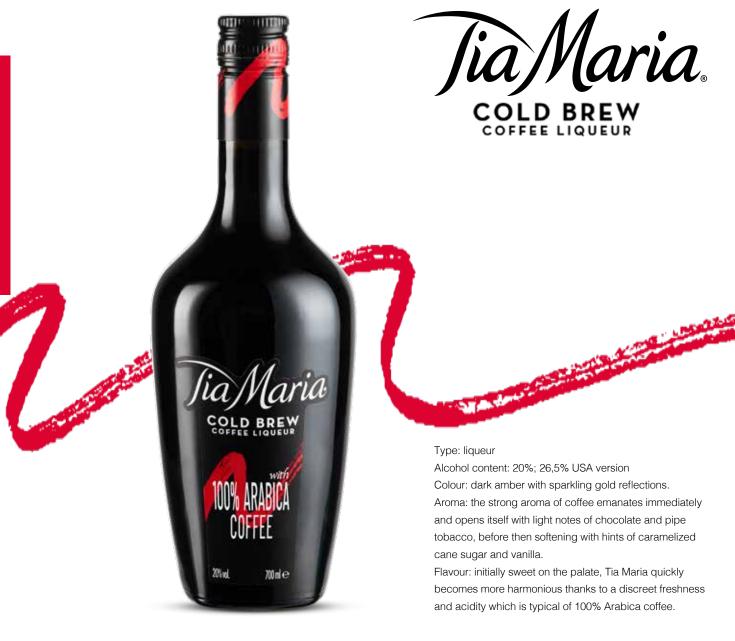

## TIA MARIA COLD BREW COFFEE LIQUEUR: PERFECTLY BALANCED

Tia Maria Cold Brew coffee liqueur owes its important aromatic structure to the fine 100% Arabica coffee, that has a bold coffee character and a complex aromatic structure. It has a strong coffee character and a complex aromatic structure. It is crafted from 100% Arabica beans sourced exclusively from Brazil. The beans undergo a patented roasting method that preserves their maximum aromatic notes, and the medium roast uncovers undertones of cacao and tobacco. Through cold brew extraction, it achieves a flawless sweetness-smoothness balance. Excellent with ice and ideal to make the perfect Espresso Martini.