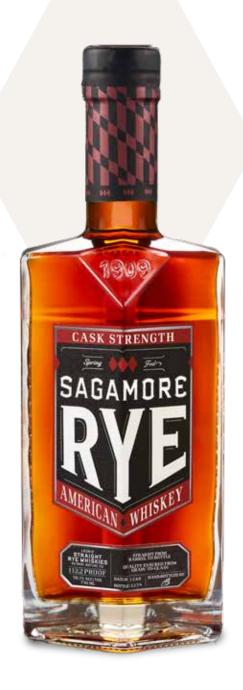

Type: whiskey

Alcohol content: 56,1% Colour: dark golden hay

Bouquet: bold cinnamon with lingering aromas

of clove and vanilla.

Palate: smooth dark chocolate paired with intense

notes of black pepper and brown sugar.

A light hit of honey for balance.

## SAGAMORE CASK STRENGTH RYE WHISKEY

Our Sagamore Cask Strength Rye Whiskey is a blend of straight high-rye and low-rye mash bills aged 4 to 7 years. The 7-year-old contributes deeper chocolate, hazelnut, and molasses characteristics and the 4-year-old adds bright citrus notes and balanced spice. Our distillers select and blend these straight rye whiskies, with an appreciation for the distinct character of each barrel and how it will contribute to the whole. Cask Strength is complexly layered, showcasing the transformational art of blending.