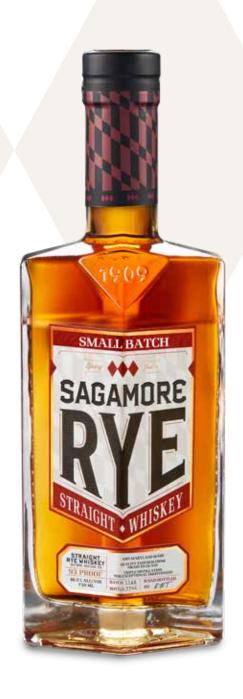

Type: whiskey

Alcohol content: 46,5% Colour: luminous amber

Bouquet: vanilla, honey, and baking spice. Palate: warm spice & honey linger through

a mild oak and faded fruit finish.

## SAGAMORE SMALL BATCH RYE WHISKEY

Our Sagamore Small Batch Rye Whiskey proudly represents a promise fulfilled after opening Sagamore Distillery in 2017. It is our first 100% Maryland made whiskey, now available worldwide. It starts with our commitment to source high-quality grains through our grainto-glass process and connecting with the local farming community. These grains are used to create our high-rye and low-rye whiskeys that are both triple distilled and matured for 4-6 years before being blended in small 20-barrel batches. The blending of two straight whiskeys gives complexity, while our triple distillation process enhances its distinct smoothness.